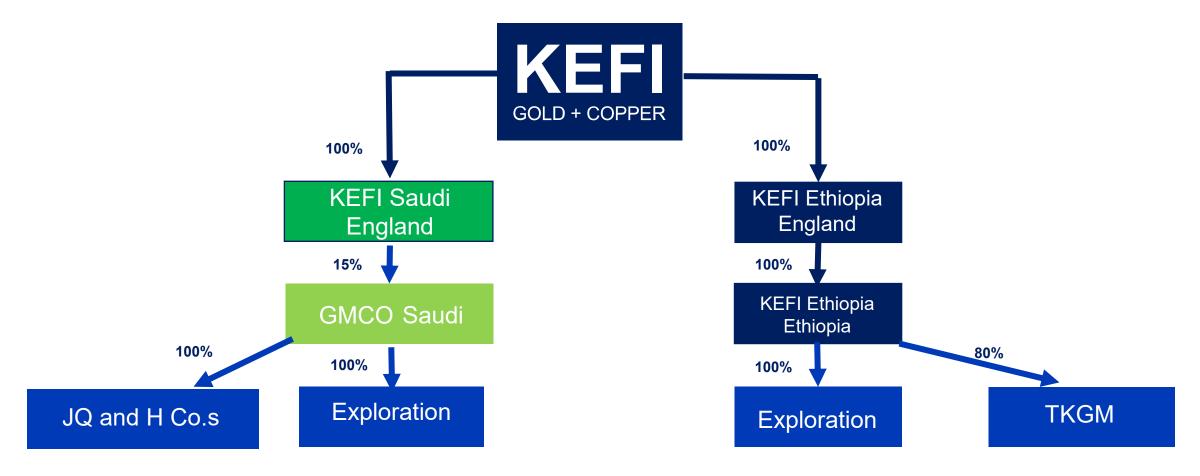

pent pre-signing
  - \$5M in Shares: Estimate of Closing costs which could be payable in shares if KEFI prefers, at post-signing share market prices
  - Discussions continue with several subsidiary-level financiers (under NDA) to potentially optimise the funding further

Outstanding Steps prior to Signing of Detailed Definitive Documentation:

- Government confirmations of already approved matters, in process without blockage
- Final certifications of security, community, costs and schedule, noting that:
  - Security teams already installed, facilities being constructed
  - Final updates of costs and schedule for mining, plant and community resettlement are all underway and, once certified, must be triggered within one month or so



## Refining Corporate Structure to Provide Flexibility





## KEFI'S Ethiopian Development Pipeline and Sequencing

- Tulu Kapi Open Pit and infrastructure:
  - Closing project finance for full project launch
  - Will install Cost-Overrun Facility following progress review after first 6 months
- Tulu Kapi Underground Mine:
  - Will trigger development towards end of construction of open pit & infrastructure
  - Target to be financed with unnecessary/unused Cost-Overrun Facility
- Exploration Pipeline
  - We will expand and progress this gold and critical minerals pipeline as warranted by early field results
  - Target to be financed by refunds due from Tulu Kapi project finance
  - KEFI costs of oversight of Tulu Kapi are charged to that subsidiary as part of capex funding



## GMCO Saudi Arabia Strategic Review

### A 6-month review was anno