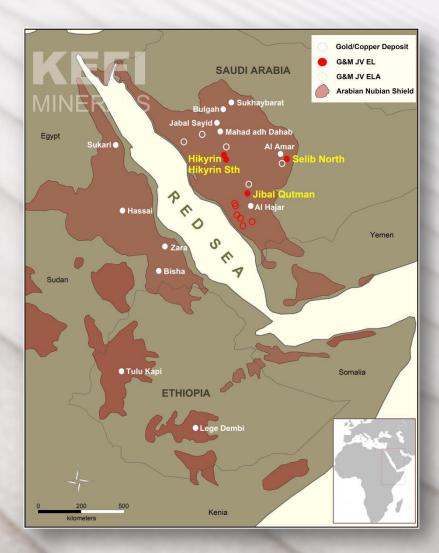

### The Arabian-Nubian Shield

- Egypt, Saudi Arabia, Yemen, Sudan, Ethiopia, Eritrea;
- The Arabian-Nubian shield represents a large area of under-explored and prospective Precambrian terrane;
- In Saudi Arabia, >3000 years Cu and Au mining and >5000 historic workings;
- In Saudi Arabia, Ma'aden has 4 operating gold mines in Saudi Arabia and has added >13 Moz Au since 1992;

Saudi Arabia

 Unique position – Few western companies with Au and Cu exposure in the highly prospective underexplored Arabian-Nubian Shield;

**Strategic Saudi partner** - (Abdul Rahman Saad al-Rashid and Sons [ARTAR], major family construction company, provides administrative, logistical and financial support;

**Database** - G&M's proprietary database for selective targeting in the Arabian-Nubian Shield (historic workings, geology, geophysics, remote sensing, prospect geology, alteration and structure);

 Licences - G&M, through ARTAR has 4 exploration licences (Jibal Qutman, Selib North, Hikyrin and Hikyrin South). Further licences expected in 2013 and applications for a further 23 exploration licences;

✓ **JORC resource** at Jibal Qutman within 12 months of licence granting;

Potential - All Els and ELAs have ancient Au and/or Cu workings and targeted using database;