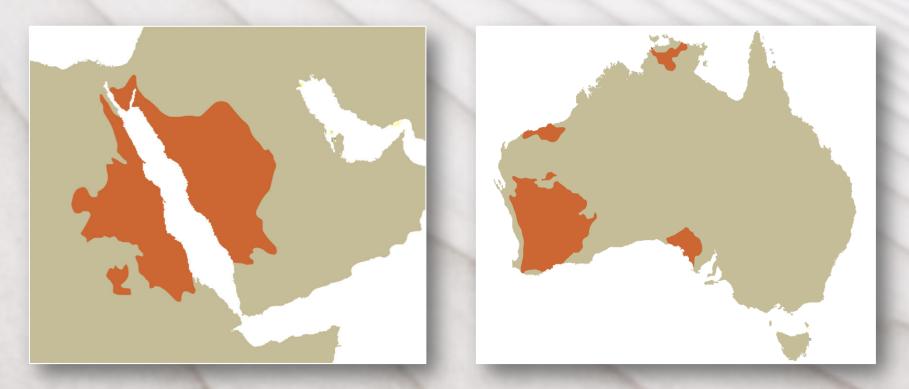

#### ARABIAN-NUBIAN SHIELD : LARGE UNDER-EXPLORED AREA OF PRECAMBRIAN TERRANE

Same scale for comparison between Arabian-Nubian and Australian Shields (Source: Citadel)