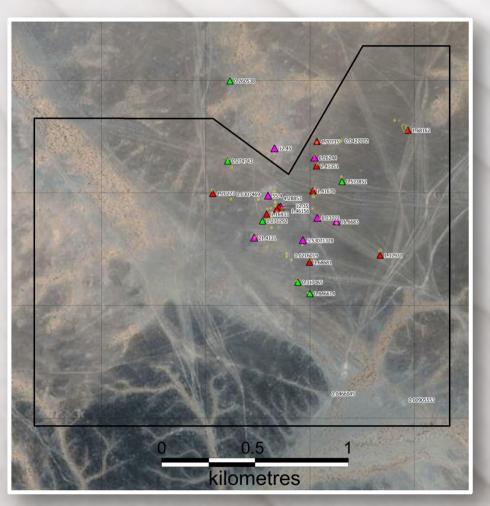

### Jibal Qutman : Systematic exploration

- July 2012: Licence granted, mapping and trenching commenced;
- September to December 2012: Phase one diamond drilling;
- January 2013: Phase 2 drilling and trenching;
- May 2013: Maiden JORC-compliant inferred resource of 10.3 Mt at 0.94g/t Au (313,000oz Au);
- Work to date: 66 diamond holes 5,200 m; 200 RC holes 17,760 m; 230 trenches -13,300 m;

### Jibal Qutman : Systematic exploration

### Jibal Qutman: Resource Update

| Zone           | Volume                                                                                                         | Tonnes                                                                                                                                                                               | Au                                                                                                                                                                                                                                                                                              | grams                                                                                                                                                                                                                                                                                                                                                  | OZS                                                                                                                                                                                                                                                                                                                                                                                                                                                                                                                                                                                                                          |  |  |
|----------------|----------------------------------------------------------------------------------------------------------------|--------------------------------------------------------------------------------------------------------------------------------------------------------------------------------------|-------------------------------------------------------------------------------------------------------------------------------------------------------------------------------------------------------------------------------------------------------------------------------------------------|--------------------------------------------------------------------------------------------------------------------------------------------------------------------------------------------------------------------------------------------------------------------------------------------------------------------------------------------------------|------------------------------------------------------------------------------------------------------------------------------------------------------------------------------------------------------------------------------------------------------------------------------------------------------------------------------------------------------------------------------------------------------------------------------------------------------------------------------------------------------------------------------------------------------------------------------------------------------------------------------|--|--|
|                |                                                                                                                |                                                                                                                                                                                      |                                                                                                                                                                                                                                                                                                 | grunne                                                                                                                                                                                                                                                                                                                                                 |                                                                                                                                                                                                                                                                                                                                                                                                                                                                                                                                                                                                                              |  |  |
| Main           | 654,881                                                                                                        | 1,735,433                                                                                                                                                                            | 0.91                                                                                                                                                                                                                                                                                            | 1,578,665                                                                                                                                                                                                                                                                                                                                              | 50,755                                                                                                                                                                                                                                                                                                                                                                                                                                                                                                                                                                                                                       |  |  |
| West           | 2,284,367                                                                                                      | 6,053,574                                                                                                                                                                            | 0.84                                                                                                                                                                                                                                                                                            | 5,056,475                                                                                                                                                                                                                                                                                                                                              | 162,569                                                                                                                                                                                                                                                                                                                                                                                                                                                                                                                                                                                                                      |  |  |
| South          | 1,206,993                                                                                                      | 3,198,534                                                                                                                                                                            | 0.72                                                                                                                                                                                                                                                                                            | 2,302,418                                                                                                                                                                                                                                                                                                                                              | 74,024                                                                                                                                                                                                                                                                                                                                                                                                                                                                                                                                                                                                                       |  |  |
| 3KHill 994,067 |                                                                                                                | 2,634,275                                                                                                                                                                            | 1.13                                                                                                                                                                                                                                                                                            | 2,971,040                                                                                                                                                                                                                                                                                                                                              | 95,521                                                                                                                                                                                                                                                                                                                                                                                                                                                                                                                                                                                                                       |  |  |
| Total          | 5,140,308                                                                                                      | 13,621,816                                                                                                                                                                           | 0.87                                                                                                                                                                                                                                                                                            | 11,908,599                                                                                                                                                                                                                                                                                                                                             | 382,870                                                                                                                                                                                                                                                                                                                                                                                                                                                                                                                                                                                                                      |  |  |
| Main           | 485,647                                                                                                        | 1,286,957                                                                                                                                                                            | 0.72                                                                                                                                                                                                                                                                                            | 927,186                                                                                                                                                                                                                                                                                                                                                | 29,810                                                                                                                                                                                                                                                                                                                                                                                                                                                                                                                                                                                                                       |  |  |
| West           | 377,468                                                                                                        | 1,000,286                                                                                                                                                                            | 0.75                                                                                                                                                                                                                                                                                            | 747,692                                                                                                                                                                                                                                                                                                                                                | 24,039                                                                                                                                                                                                                                                                                                                                                                                                                                                                                                                                                                                                                       |  |  |
| South          | 224,974                                                                                                        | 596,178                                                                                                                                                                              | 0.55                                                                                                                                                                                                                                                                                            | 326,327                                                                                                                                                                                                                                                                                                                                                | 10,492                                                                                                                                                                                                                                                                                                                                                                                                                                                                                                                                                                                                                       |  |  |
| 3KHill         | 403,848                                                                                                        | 1,070,196                                                                                                                                                                            | 0.89                                                                                                                                                                                                                                                                                            | 947,162                                                                                                                                                                                                                                                                                                                                                | 30,452                                                                                                                                                                                                                                                                                                                                                                                                                                                                                                                                                                                                                       |  |  |
| 4K Hill        | 48,950                                                                                                         | 129,719                                                                                                                                                                              | 0.65                                                                                                                                                                                                                                                                                            | 84,002                                                                                                                                                                                                                                                                                                                                                 | 2,701                                                                                                                                                                                                                                                                                                                                                                                                                                                                                                                                                                                                                        |  |  |
| Total          | 1,540,887                                                                                                      | 4,083,336                                                                                                                                                                            | 0.74                                                                                                                                                                                                                                                                                            | 3,032,369                                                                                                                                                                                                                                                                                                                                              | 97,493                                                                                                                                                                                                                                                                                                                                                                                                                                                                                                                                                                                                                       |  |  |
|                |                                                                                                                |                                                                                                                                                                                      |                                                                                                                                                                                                                                                                                                 |                                                                                                                                                                                                                                                                                                                                                        |                                                                                                                                                                                                                                                                                                                                                                                                                                                                                                                                                                                                                              |  |  |
| Grand Total    | 6,681,195                                                                                                      | 17,705,152                                                                                                                                                                           | 0.84                                                                                                                                                                                                                                                                                            | 14,940,968                                                                                                                                                                                                                                                                                                                                             | 480,363                                                                                                                                                                                                                                                                                                                                                                                                                                                                                                                                                                                                                      |  |  |
| Wes            | t and Main zone<br>Central Pit                                                                                 | 25                                                                                                                                                                                   | South zone Pit                                                                                                                                                                                                                                                                                  |                                                                                                                                                                                                                                                                                                                                                        |                                                                                                                                                                                                                                                                                                                                                                                                                                                                                                                                                                                                                              |  |  |
| No.            |                                                                                                                |                                                                                                                                                                                      |                                                                                                                                                                                                                                                                                                 |                                                                                                                                                                                                                                                                                                                                                        |                                                                                                                                                                                                                                                                                                                                                                                                                                                                                                                                                                                                                              |  |  |
|                |                                                                                                                | TT-/ 1                                                                                                                                                                               | 1/p/p/                                                                                                                                                                                                                                                                                          |                                                                                                                                                                                                                                                                                                                                                        |                                                                                                                                                                                                                                                                                                                                                                                                                                                                                                                                                                                                                              |  |  |
|                | Main<br>West<br>South<br>3KHill<br>Total<br>Main<br>West<br>South<br>3KHill<br>4K Hill<br>Total<br>Grand Total | Main 654,881   West 2,284,367   South 1,206,993   3KHill 994,067   Total 5,140,308   Main 485,647   West 377,468   South 224,974   3KHill 403,848   4K Hill 48,950   Total 1,540,887 | Main 654,881 1,735,433   West 2,284,367 6,053,574   South 1,206,993 3,198,534   3KHill 994,067 2,634,275   Total 5,140,308 13,621,816   Main 485,647 1,286,957   West 377,468 1,000,286   South 224,974 596,178   3KHill 403,848 1,070,196   4K Hill 48,950 129,719   Total 1,540,887 4,083,336 | Main 654,881 1,735,433 0.91   West 2,284,367 6,053,574 0.84   South 1,206,993 3,198,534 0.72   3KHill 994,067 2,634,275 1.13   Total 5,140,308 13,621,816 0.87   Main 485,647 1,286,957 0.72   West 377,468 1,000,286 0.75   South 224,974 596,178 0.55   3KHill 403,848 1,070,196 0.89   4K Hill 48,950 129,719 0.65   Total 1,540,887 4,083,336 0.74 | Main   654,881   1,735,433   0.91   1,578,665     West   2,284,367   6,053,574   0.84   5,056,475     South   1,206,993   3,198,534   0.72   2,302,418     3KHill   994,067   2,634,275   1.13   2,971,040     Total   5,140,308   13,621,816   0.87   11,908,599     Main   485,647   1,286,957   0.72   927,186     West   377,468   1,000,286   0.75   747,692     South   224,974   596,178   0.55   326,327     3KHill   403,848   1,070,196   0.89   947,162     4K Hill   48,950   129,719   0.65   84,002     Total   1,540,887   4,083,336   0.74   3,032,369     Main   6,681,195   17,705,152   0.84   14,940,968 |  |  |