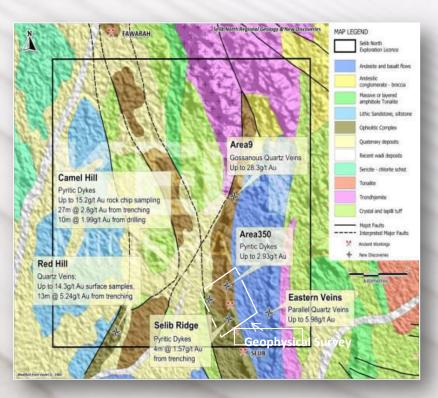

### Selib North: Highlights

Ancient gold mines at Fawarah and Selib, just outside licence;

June 2012: New Au mineralisation style discovered at the Camel Hill prospect;

July-September 2012: Phase 1 diamond drilling;

 October 2012: Electrical geophysical survey of Camel Hill and surrounding areas;

Q1 2013: Phase 2 diamond drilling;

Q4 2013: Further exploration work in progress;

**G&M** using Camel Hill-style Au model and vectors to mineralisation in other areas of Arabian-Nubian Shield;

### Hikyrin and Hikyrin South: Highlights

- In **well-mineralised gold** region (e.g.Ma'aden's 3.4 M oz Ar Rium deposit;
- January 2012: Licence granted, rock and soil sampling, mapping and trenching;
- **Sampling** of ancient working's waste dumps (up to 16.3g/t Au, average 5.9g/t Au [24 samples over 700m strike length]);
- **Trenching** confirmed gold-bearing quartz veins, best results are 1.2m@2.98g/t Au and 0.7m@10.24g/t Au;
- **RAB drilling** for bed rock geochemistry completed May 2013;
- Second trenching phase in progress;