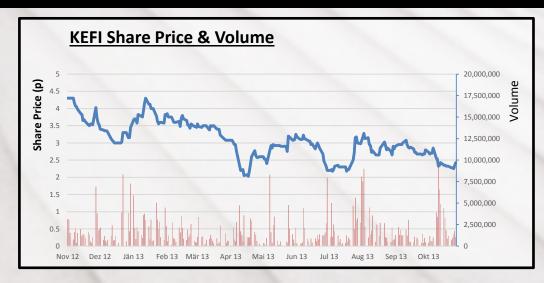

### Share Performance

### Share and Contact Info

Ticker: KEFI (AIM)

Share Price: 2.45p 27 Nov 2013

Market Cap: £12.8m 27 Nov 2013

Shares in Issue: 521,589,054

Cash: [£1.5m] (6 Nov 2013)

Broker/Nomad Fox-Davies Capital