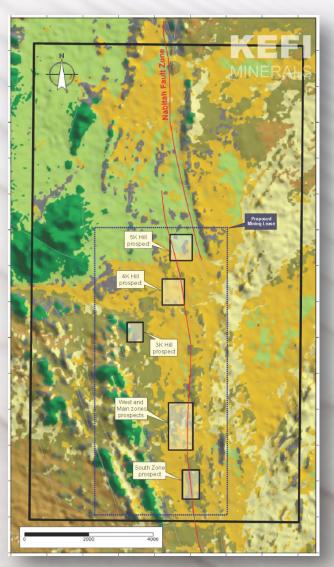

### Jibal Qutman : Systematic exploration

- July 2012: Licence granted, mapping and trenching commenced;
- September to December 2012: Phase one diamond drilling;
- January 2013: Phase 2 drilling and trenching;
- May 2013: Maiden JORC-compliant inferred resource of 10.3 Mt at 0.94g/t Au (313,000oz Au);
- Work to date: 66 diamond holes 5,200 m; 200 RC holes 17,760 m; 230 trenches -13,300 m;

### Jibal Qutman : Systematic exploration

### Jibal Qutman: Resource Update

| Zone           | Volume                                                                                                         | Tonnes                                                                                                                                                                               | Au                                                                                                                                                                                                                                                                                              | grams                                                                                                                                                                                                                                                                                                                                                  | OZS                                                                                                                                                                                                                                                                                                                                                                                                                                                                                                                                                                                                                          |  |  |
|----------------|----------------------------------------------------------------------------------------------------------------|--------------------------------------------------------------------------------------------------------------------------------------------------------------------------------------|-------------------------------------------------------------------------------------------------------------------------------------------------------------------------------------------------------------------------------------------------------------------------------------------------|--------------------------------------------------------------------------------------------------------------------------------------------------------------------------------------------------------------------------------------------------------------------------------------------------------------------------------------------------------|------------------------------------------------------------------------------------------------------------------------------------------------------------------------------------------------------------------------------------------------------------------------------------------------------------------------------------------------------------------------------------------------------------------------------------------------------------------------------------------------------------------------------------------------------------------------------------------------------------------------------|--|--|
|                |                                                                                                                |                                                                                                                                                                                      |                                                                                                                                                                                                                                                                                                 | grunne                                                                                                                                                                                                                                                                                                                                                 |                                                                                                                                                                                                                                                                                                                                                                                                                                                                                                                                                                                                                              |  |  |
| Main           | 654,881                                                                                                        | 1,735,433                                                                                                                                                                            | 0.91                                                                                                                                                                                                                                                                                            | 1,578,665                                                                                                                                                                                                                                                                                                                                              | 50,755                                                                                                                                                                                                                                                                                                                                                                                                                                                                                                                                                                                                                       |  |  |
| West           | 2,284,367                                                                                                      | 6,053,574                                                                                                                                                                            | 0.84                                                                                                                                                                                                                                                                                            | 5,056,475                                                                                                                                                                                                                                                                                                                                              | 162,569                                                                                                                                                                                                                                                                                                                                                                                                                                                                                                                                                                                                                      |  |  |
| South          | 1,206,993                                                                                                      | 3,198,534                                                                                                                                                                            | 0.72                                                                                                                                                                                                                                                                                            | 2,302,418                                                                                                                                                                                                                                                                                                                                              | 74,024                                                                                                                                                                                                                                                                                                                                                                                                                                                                                                                                                                                                                       |  |  |
| 3KHill 994,067 |                                                                                                                | 2,634,275                                                                                                                                                                            | 1.13                                                                                                                                                                                                                                                                                            | 2,971,040                                                                                                                                                                                                                                                                                                                                              | 95,521                                                                                                                                                                                                                                                                                                                                                                                                                                                                                                                                                                                                                       |  |  |
| Total          | 5,140,308                                                                                                      | 13,621,816                                                                                                                                                                           | 0.87                                                                                                                                                                                                                                                                                            | 11,908,599                                                                                                                                                                                                                                                                                                                                             | 382,870                                                                                                                                                                                                                                                                                                                                                                                                                                                                                                                                                                                                                      |  |  |
| Main           | 485,647                                                                                                        | 1,286,957                                                                                                                                                                            | 0.72                                                                                                                                                                                                                                                                                            | 927,186                                                                                                                                                                                                                                                                                                                                                | 29,810                                                                                                                                                                                                                                                                                                                                                                                                                                                                                                                                                                                                                       |  |  |
| West           | 377,468                                                                                                        | 1,000,286                                                                                                                                                                            | 0.75                                                                                                                                                                                                                                                                                            | 747,692                                                                                                                                                                                                                                                                                                                                                | 24,039                                                                                                                                                                                                                                                                                                                                                                                                                                                                                                                                                                                                                       |  |  |
| South          | 224,974                                                                                                        | 596,178                                                                                                                                                                              | 0.55                                                                                                                                                                                                                                                                                            | 326,327                                                                                                                                                                                                                                                                                                                                                | 10,492                                                                                                                                                                                                                                                                                                                                                                                                                                                                                                                                                                                                                       |  |  |
| 3KHill         | 403,848                                                                                                        | 1,070,196                                                                                                                                                                            | 0.89                                                                                                                                                                                                                                                                                            | 947,162                                                                                                                                                                                                                                                                                                                                                | 30,452                                                                                                                                                                                                                                                                                                                                                                                                                                                                                                                                                                                                                       |  |  |
| 4K Hill        | 48,950                                                                                                         | 129,719                                                                                                                                                                              | 0.65                                                                                                                                                                                                                                                                                            | 84,002                                                                                                                                                                                                                                                                                                                                                 | 2,701                                                                                                                                                                                                                                                                                                                                                                                                                                                                                                                                                                                                                        |  |  |
| Total          | 1,540,887                                                                                                      | 4,083,336                                                                                                                                                                            | 0.74                                                                                                                                                                                                                                                                                            | 3,032,369                                                                                                                                                                                                                                                                                                                                              | 97,493                                                                                                                                                                                                                                                                                                                                                                                                                                                                                                                                                                                                                       |  |  |
|                |                                                                                                                |                                                                                                                                                                                      |                                                                                                                                                                                                                                                                                                 |                                                                                                                                                                                                                                                                                                                                                        |                                                                                                                                                                                                                                                                                                                                                                                                                                                                                                                                                                                                                              |  |  |
| Grand Total    | 6,681,195                                                                                                      | 17,705,152                                                                                                                                                                           | 0.84                                                                                                                                                                                                                                                                                            | 14,940,968                                                                                                                                                                                                                                                                                                                                             | 480,363                                                                                                                                                                                                                                                                                                                                                                                                                                                                                                                                                                                                                      |  |  |
| Wes            | t and Main zone<br>Central Pit                                                                                 | 25                                                                                                                                                                                   | South zone Pit                                                                                                                                                                                                                                                                                  |                                                                                                                                                                                                                                                                                                                                                        |                                                                                                                                                                                                                                                                                                                                                                                                                                                                                                                                                                                                                              |  |  |
| No.            |                                                                                                                |                                                                                                                                                                                      |                                                                                                                                                                                                                                                                                                 |                                                                                                                                                                                                                                                                                                                                                        |                                                                                                                                                                                                                                                                                                                                                                                                                                                                                                                                                                                                                              |  |  |
|                |                                                                                                                | TT-/ 1                                                                                                                                                                               | 1/p/p/                                                                                                                                                                                                                                                                                          |                                                                                                                                                                                                                                                                                                                                                        |                                                                                                                                                                                                                                                                                                                                                                                                                                                                                                                                                                                                                              |  |  |
|                | Main<br>West<br>South<br>3KHill<br>Total<br>Main<br>West<br>South<br>3KHill<br>4K Hill<br>Total<br>Grand Total | Main 654,881   West 2,284,367   South 1,206,993   3KHill 994,067   Total 5,140,308   Main 485,647   West 377,468   South 224,974   3KHill 403,848   4K Hill 48,950   Total 1,540,887 | Main 654,881 1,735,433   West 2,284,367 6,053,574   South 1,206,993 3,198,534   3KHill 994,067 2,634,275   Total 5,140,308 13,621,816   Main 485,647 1,286,957   West 377,468 1,000,286   South 224,974 596,178   3KHill 403,848 1,070,196   4K Hill 48,950 129,719   Total 1,540,887 4,083,336 | Main 654,881 1,735,433 0.91   West 2,284,367 6,053,574 0.84   South 1,206,993 3,198,534 0.72   3KHill 994,067 2,634,275 1.13   Total 5,140,308 13,621,816 0.87   Main 485,647 1,286,957 0.72   West 377,468 1,000,286 0.75   South 224,974 596,178 0.55   3KHill 403,848 1,070,196 0.89   4K Hill 48,950 129,719 0.65   Total 1,540,887 4,083,336 0.74 | Main   654,881   1,735,433   0.91   1,578,665     West   2,284,367   6,053,574   0.84   5,056,475     South   1,206,993   3,198,534   0.72   2,302,418     3KHill   994,067   2,634,275   1.13   2,971,040     Total   5,140,308   13,621,816   0.87   11,908,599     Main   485,647   1,286,957   0.72   927,186     West   377,468   1,000,286   0.75   747,692     South   224,974   596,178   0.55   326,327     3KHill   403,848   1,070,196   0.89   947,162     4K Hill   48,950   129,719   0.65   84,002     Total   1,540,887   4,083,336   0.74   3,032,369     Main   6,681,195   17,705,152   0.84   14,940,968 |  |  |