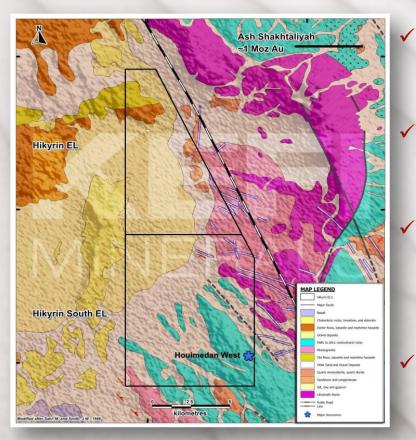

### **Other Prospects**

- Ancient workings. BRGM collected 32 dump samples average 7.98g/t Au;
- BRGM drilled 16 diamond drill holes to 50-60m depth (1981). Best results include: 6m @ 13.1g/t Au, 3m @ 23.5g/t Au; 21m @ 3.87g/t Au;
- ✓ No further work since then;
- 40km along strike from Ar Rjum, 2.65moz Au deposit;
- Reconnaissance exploration has confirmed the presence of anomalous gold values within major vein systems in the area;